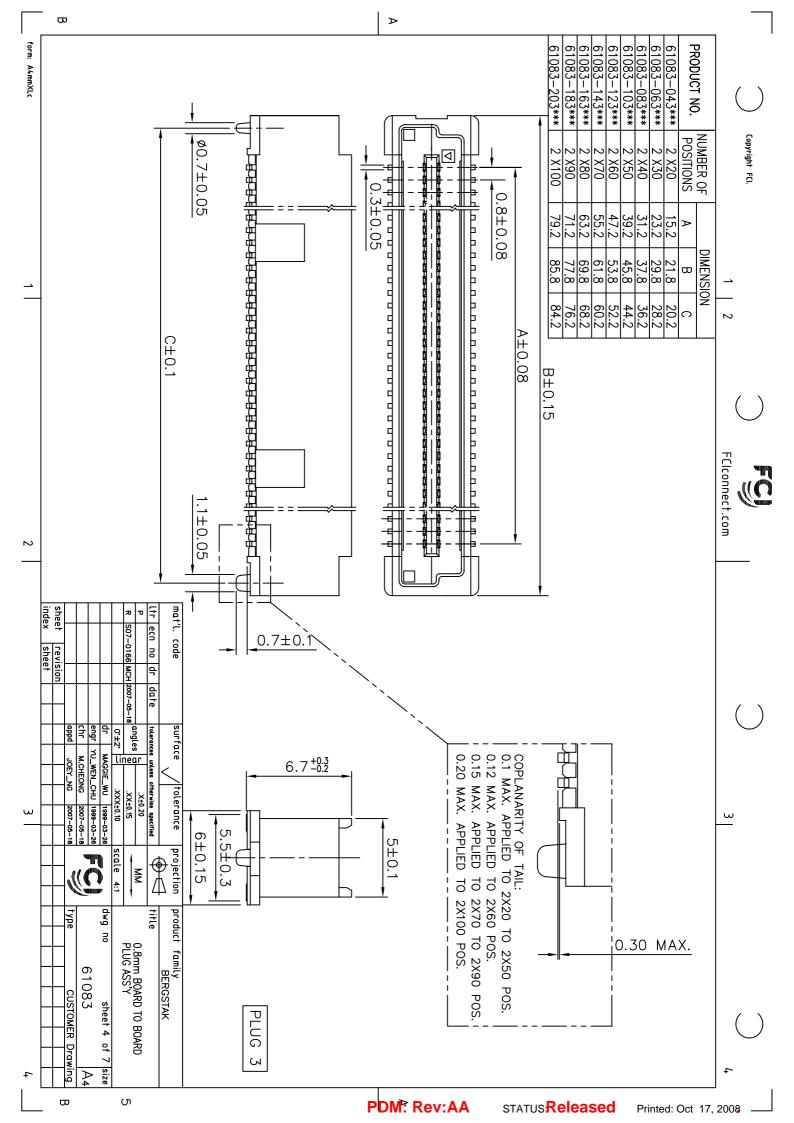

| _ form: A4mmXLc 1 | <ul> <li>61083-□□□□□</li> <li>NUMBER OF</li> <li>POSITIONS</li> <li>06</li> <li>2.X20</li> <li>06</li> <li>2.X50</li> <li>16</li> <li>2.X60</li> <li>16</li> <li>2.X60</li> <li>16</li> <li>2.X60</li> <li>16</li> <li>2.X60</li> <li>16</li> <li>2.X60</li> <li>16</li> <li>2.X80</li> <li>FOR COMBINATION OF MATED HEIGHT,</li> <li>16</li> <li>2.X80</li> <li>FOR COMBINATION OF MATED HEIGHT,</li> <li>14</li> <li>2.X60</li> <li>FOR COMBINATION OF MATED HEIGHT,</li> <li>2. PLATING:</li> <li>2. PLATING:</li> <li>3. SEE GS-12-547 FOR PRODUCT SPECIFICATION.</li> <li>3. SEE GS-12-547 FOR PRODUCT SPECIFICATION.</li> <li>3. SEE GS-12-547 FOR PRODUCT SPECIFICATION.</li> <li>3. SEE GS-14-551 AND GS-14-816 FOR PACKAGING SPECIFICATION.</li> <li>5. PACKING OPTION 2: NOT ALL SIZES XANLABLE; CHECK WITH FACTORY'</li> <li>(6) ONLY PLUG 1: 80 POSITIONS AVAILABLE.<br/>PLUG 4: 120 POSITIONS AVAILABLE.</li> <li>(7) THIS PRODUCT MEETS EUROPEAN UNION DIRECTIVES AND OTHER COUNTRY<br/>REGULTATIONS AS ESCRIBED IN CS-22-000 VAPOR PHASE REFLOW OVEN.</li> <li>8. THE HOUSING WILL WITHSTAND EXPOSSIVE TO 260°C PEAK TEMPERATURE F<br/>SECONDS IN A CONVETTION, INFRA-RED GN VAPOR PHASE REFLOW OVEN.</li> <li>(9) PLATING OPTION 'A' IS LEADFREE ALTERNATIVE FOR OPTION 'O, AND OPT<br/>S LEADFREE ALTERNATIVE FOR OPTION 'I'.</li> <li>10. A △ SYMBOL WILL BE NEXT TO ANY DIMENSION, NOTE OR VIEW WHICH H<br/>WODIFIED WITH THE CURRENT DRAMING REVISION.</li> </ul>                                                                                                                                                                                                                                                                                                                                                                                                                                                                                                                                                                                                                                                                                                                                                                                                                                                                                    | Copyright FCI. |
|-------------------|--------------------------------------------------------------------------------------------------------------------------------------------------------------------------------------------------------------------------------------------------------------------------------------------------------------------------------------------------------------------------------------------------------------------------------------------------------------------------------------------------------------------------------------------------------------------------------------------------------------------------------------------------------------------------------------------------------------------------------------------------------------------------------------------------------------------------------------------------------------------------------------------------------------------------------------------------------------------------------------------------------------------------------------------------------------------------------------------------------------------------------------------------------------------------------------------------------------------------------------------------------------------------------------------------------------------------------------------------------------------------------------------------------------------------------------------------------------------------------------------------------------------------------------------------------------------------------------------------------------------------------------------------------------------------------------------------------------------------------------------------------------------------------------------------------------------------------------------------------------------------------------------------------------------------------------------------------------------------------------------------------------------------------------------------------------------------------------------------------------------------------------------------------------------------------------------------------------------------------------------------------------------------------------------------------------------------------------------------------------------------|----------------|
| 2                 | IGHT, SEE DWG.NO.<br>IGHT, SEE DWG.NO.<br>URE FOR 10<br>OPTION '6'<br>IGHT AS BEEN                                                                                                                                                                                                                                                                                                                                                                                                                                                                                                                                                                                                                                                                                                                                                                                                                                                                                                                                                                                                                                                                                                                                                                                                                                                                                                                                                                                                                                                                                                                                                                                                                                                                                                                                                                                                                                                                                                                                                                                                                                                                                                                                                                                                                                                                                       | )<br>FC        |
| 3                 | PACKAGING       0     TUBE WITHOUT CAP       9     TUBE WITHOUT CAP       9     TUBE WITH CAP       9     TUBE WITH CAP       1     TRAY WITH CAP       1     PLATING ON CONTACT AREA       0     YES       1     PLATING ON CONTACT AREA       0     NICKEL UNDERPLATE OVERALL 1.27 um MIN       1     WITH GOLD 0.2 um MIN. / TIN LEAD SOLDER       1     NICKEL UNDERPLATE OVERALL 1.27 um MIN       1     NICKEL UNDERPLATE OVERALL 1.27 um MIN       4     NICKEL UNDERPLATE OVERALL 1.27 um MIN       4     NICKEL UNDERPLATE OVERALL 1.27 um MIN       1     NICKEL UNDERPLATE OVERALL 1.27 um MIN       1     NICKEL UNDERPLATE OVERALL 1.27 um MIN       1     NICKEL UNDERPLATE OVERALL 1.27 um MIN       4     NICKEL UNDERPLATE OVERALL 1.27 um MIN       1     NICKEL UNDERPLATE OVERALL 1.27 um MIN                                                                                                                                                                                                                                                                                                                                                                                                                                                                                                                                                                                                                                                                                                                                                                                                                                                                                                                                                                                                                                                                                                                                        | 2              |
| 4                 | BERGSTAK<br>CUSTOMER Drawing<br>BERGSTAK<br>CUSTOMER Drawing<br>BERGSTAK<br>CUSTOMER Drawing<br>BERGSTAK<br>CUSTOMER Drawing<br>BERGSTAK<br>CUSTOMER Drawing<br>BERGSTAK<br>CUSTOMER Drawing<br>BERGSTAK<br>CUSTOMER Drawing<br>CUSTOMER Drawing<br>B<br>CUSTOMER Drawing<br>CUSTOMER DR |                |