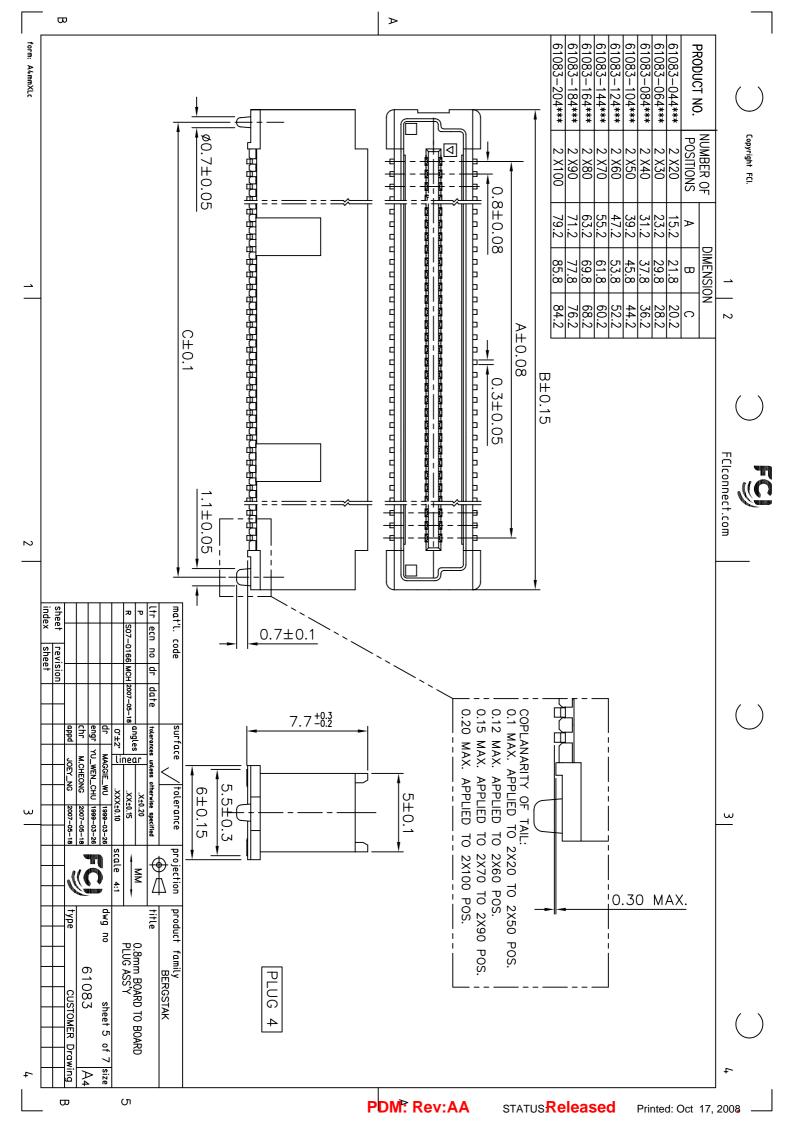

| _ form: A4mmXLc 1 | <ul> <li>61083-□□□□□</li> <li>NUMBER OF</li> <li>POSITIONS</li> <li>06</li> <li>2.X20</li> <li>06</li> <li>2.X50</li> <li>16</li> <li>2.X60</li> <li>16</li> <li>2.X60</li> <li>16</li> <li>2.X60</li> <li>16</li> <li>2.X60</li> <li>16</li> <li>2.X60</li> <li>16</li> <li>2.X80</li> <li>FOR COMBINATION OF MATED HEIGHT,</li> <li>16</li> <li>2.X80</li> <li>FOR COMBINATION OF MATED HEIGHT,</li> <li>14</li> <li>2.X60</li> <li>FOR COMBINATION OF MATED HEIGHT,</li> <li>2. PLATING:</li> <li>2. PLATING:</li> <li>3. SEE GS-12-547 FOR PRODUCT SPECIFICATION.</li> <li>3. SEE GS-12-547 FOR PRODUCT SPECIFICATION.</li> <li>3. SEE GS-12-547 FOR PRODUCT SPECIFICATION.</li> <li>3. SEE GS-14-551 AND GS-14-816 FOR PACKAGING SPECIFICATION.</li> <li>5. PACKING OPTION 2: NOT ALL SIZES XANLABLE; CHECK WITH FACTORY'</li> <li>(6) ONLY PLUG 1: 80 POSITIONS AVAILABLE.<br/>PLUG 4: 120 POSITIONS AVAILABLE.</li> <li>(7) THIS PRODUCT MEETS EUROPEAN UNION DIRECTIVES AND OTHER COUNTRY<br/>REGULTATIONS AS ESCRIBED IN CS-22-000 VAPOR PHASE REFLOW OVEN.</li> <li>8. THE HOUSING WILL WITHSTAND EXPOSSIVE TO 260°C PEAK TEMPERATURE F<br/>SECONDS IN A CONVETTION, INFRA-RED GN VAPOR PHASE REFLOW OVEN.</li> <li>(9) PLATING OPTION 'A' IS LEADFREE ALTERNATIVE FOR OPTION 'O, AND OPT<br/>S LEADFREE ALTERNATIVE FOR OPTION 'I'.</li> <li>10. A △ SYMBOL WILL BE NEXT TO ANY DIMENSION, NOTE OR VIEW WHICH H<br/>WODIFIED WITH THE CURRENT DRAMING REVISION.</li> </ul>                                                                                                                                                                                                                                                                                                                                                                                                                                                                                                                                                                                                                                                                                                                                                                                                                                                                                    | Copyright FCI. |
|-------------------|--------------------------------------------------------------------------------------------------------------------------------------------------------------------------------------------------------------------------------------------------------------------------------------------------------------------------------------------------------------------------------------------------------------------------------------------------------------------------------------------------------------------------------------------------------------------------------------------------------------------------------------------------------------------------------------------------------------------------------------------------------------------------------------------------------------------------------------------------------------------------------------------------------------------------------------------------------------------------------------------------------------------------------------------------------------------------------------------------------------------------------------------------------------------------------------------------------------------------------------------------------------------------------------------------------------------------------------------------------------------------------------------------------------------------------------------------------------------------------------------------------------------------------------------------------------------------------------------------------------------------------------------------------------------------------------------------------------------------------------------------------------------------------------------------------------------------------------------------------------------------------------------------------------------------------------------------------------------------------------------------------------------------------------------------------------------------------------------------------------------------------------------------------------------------------------------------------------------------------------------------------------------------------------------------------------------------------------------------------------------------|----------------|
| 2                 | IGHT, SEE DWG.NO.<br>IGHT, SEE DWG.NO.<br>URE FOR 10<br>OPTION '6'<br>IGHT AS BEEN                                                                                                                                                                                                                                                                                                                                                                                                                                                                                                                                                                                                                                                                                                                                                                                                                                                                                                                                                                                                                                                                                                                                                                                                                                                                                                                                                                                                                                                                                                                                                                                                                                                                                                                                                                                                                                                                                                                                                                                                                                                                                                                                                                                                                                                                                       | )<br>FC        |
| 3                 | PACKAGING       0     TUBE WITHOUT CAP       9     TUBE WITHOUT CAP       9     TUBE WITH CAP       9     TUBE WITH CAP       1     TRAY WITH CAP       1     PLATING ON CONTACT AREA       0     YES       1     PLATING ON CONTACT AREA       0     NICKEL UNDERPLATE OVERALL 1.27 um MIN       1     WITH GOLD 0.2 um MIN. / TIN LEAD SOLDER       1     NICKEL UNDERPLATE OVERALL 1.27 um MIN       1     NICKEL UNDERPLATE OVERALL 1.27 um MIN       4     NICKEL UNDERPLATE OVERALL 1.27 um MIN       4     NICKEL UNDERPLATE OVERALL 1.27 um MIN       1     NICKEL UNDERPLATE OVERALL 1.27 um MIN       1     NICKEL UNDERPLATE OVERALL 1.27 um MIN       1     NICKEL UNDERPLATE OVERALL 1.27 um MIN       4     NICKEL UNDERPLATE OVERALL 1.27 um MIN       1     NICKEL UNDERPLATE OVERALL 1.27 um MIN                                                                                                                                                                                                                                                                                                                                                                                                                                                                                                                                                                                                                                                                                                                                                                                                                                                                                                                                                                                                                                                                                                                                        | 2              |
| 4                 | BERGSTAK<br>CUSTOMER Drawing<br>BERGSTAK<br>CUSTOMER Drawing<br>BERGSTAK<br>CUSTOMER Drawing<br>BERGSTAK<br>CUSTOMER Drawing<br>BERGSTAK<br>CUSTOMER Drawing<br>BERGSTAK<br>CUSTOMER Drawing<br>BERGSTAK<br>CUSTOMER Drawing<br>CUSTOMER Drawing<br>B<br>CUSTOMER Drawing<br>CUSTOMER DR |                |