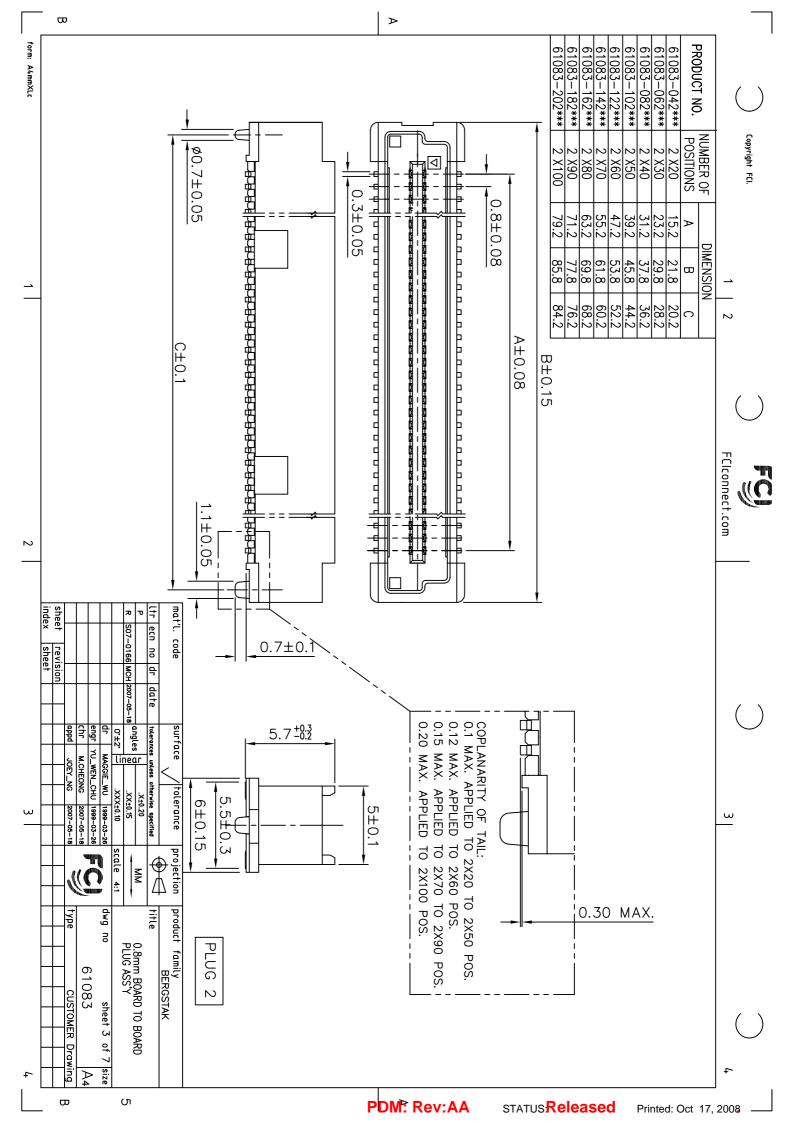

| _ form: A4mmXLc 1 | <ul> <li>61083-□□□□□</li> <li>NUMBER OF</li> <li>POSITIONS</li> <li>06</li> <li>2.X20</li> <li>06</li> <li>2.X50</li> <li>16</li> <li>2.X60</li> <li>16</li> <li>2.X60</li> <li>16</li> <li>2.X60</li> <li>16</li> <li>2.X60</li> <li>16</li> <li>2.X60</li> <li>16</li> <li>2.X80</li> <li>FOR COMBINATION OF MATED HEIGHT,</li> <li>16</li> <li>2.X80</li> <li>FOR COMBINATION OF MATED HEIGHT,</li> <li>14</li> <li>2.X60</li> <li>FOR COMBINATION OF MATED HEIGHT,</li> <li>2. PLATING:</li> <li>2. PLATING:</li> <li>3. SEE GS-12-547 FOR PRODUCT SPECIFICATION.</li> <li>3. SEE GS-12-547 FOR PRODUCT SPECIFICATION.</li> <li>3. SEE GS-12-547 FOR PRODUCT SPECIFICATION.</li> <li>3. SEE GS-14-551 AND GS-14-816 FOR PACKAGING SPECIFICATION.</li> <li>5. PACKING OPTION 2: NOT ALL SIZES XANLABLE; CHECK WITH FACTORY'</li> <li>(6) ONLY PLUG 1: 80 POSITIONS AVAILABLE.<br/>PLUG 4: 120 POSITIONS AVAILABLE.</li> <li>(7) THIS PRODUCT MEETS EUROPEAN UNION DIRECTIVES AND OTHER COUNTRY<br/>REGULTATIONS AS ESCRIBED IN CS-22-000 VAPOR PHASE REFLOW OVEN.</li> <li>8. THE HOUSING WILL WITHSTAND EXPOSSIVE TO 260°C PEAK TEMPERATURE F<br/>SECONDS IN A CONVETTION, INFRA-RED GN VAPOR PHASE REFLOW OVEN.</li> <li>(9) PLATING OPTION 'A' IS LEADFREE ALTERNATIVE FOR OPTION 'O, AND OPT<br/>S LEADFREE ALTERNATIVE FOR OPTION 'I'.</li> <li>10. A △ SYMBOL WILL BE NEXT TO ANY DIMENSION, NOTE OR VIEW WHICH H<br/>WODIFIED WITH THE CURRENT DRAMING REVISION.</li> </ul>                                                                                                                                                                                                                                                                                                                                                                                                                                                                                                                                                                                                                                                                                                                                                                                                                                                                                    | Copyright FCI. |
|-------------------|--------------------------------------------------------------------------------------------------------------------------------------------------------------------------------------------------------------------------------------------------------------------------------------------------------------------------------------------------------------------------------------------------------------------------------------------------------------------------------------------------------------------------------------------------------------------------------------------------------------------------------------------------------------------------------------------------------------------------------------------------------------------------------------------------------------------------------------------------------------------------------------------------------------------------------------------------------------------------------------------------------------------------------------------------------------------------------------------------------------------------------------------------------------------------------------------------------------------------------------------------------------------------------------------------------------------------------------------------------------------------------------------------------------------------------------------------------------------------------------------------------------------------------------------------------------------------------------------------------------------------------------------------------------------------------------------------------------------------------------------------------------------------------------------------------------------------------------------------------------------------------------------------------------------------------------------------------------------------------------------------------------------------------------------------------------------------------------------------------------------------------------------------------------------------------------------------------------------------------------------------------------------------------------------------------------------------------------------------------------------------|----------------|
| 2                 | IGHT, SEE DWG.NO.<br>IGHT, SEE DWG.NO.<br>URE FOR 10<br>OPTION '6'<br>IGHT AS BEEN                                                                                                                                                                                                                                                                                                                                                                                                                                                                                                                                                                                                                                                                                                                                                                                                                                                                                                                                                                                                                                                                                                                                                                                                                                                                                                                                                                                                                                                                                                                                                                                                                                                                                                                                                                                                                                                                                                                                                                                                                                                                                                                                                                                                                                                                                       | )<br>FC        |
| 3                 | PACKAGING       0     TUBE WITHOUT CAP       9     TUBE WITHOUT CAP       9     TUBE WITH CAP       9     TUBE WITH CAP       1     TRAY WITH CAP       1     PLATING ON CONTACT AREA       0     YES       1     PLATING ON CONTACT AREA       0     NICKEL UNDERPLATE OVERALL 1.27 um MIN       1     WITH GOLD 0.2 um MIN. / TIN LEAD SOLDER       1     NICKEL UNDERPLATE OVERALL 1.27 um MIN       1     NICKEL UNDERPLATE OVERALL 1.27 um MIN       4     NICKEL UNDERPLATE OVERALL 1.27 um MIN       4     NICKEL UNDERPLATE OVERALL 1.27 um MIN       1     NICKEL UNDERPLATE OVERALL 1.27 um MIN       1     NICKEL UNDERPLATE OVERALL 1.27 um MIN       1     NICKEL UNDERPLATE OVERALL 1.27 um MIN       4     NICKEL UNDERPLATE OVERALL 1.27 um MIN       1     NICKEL UNDERPLATE OVERALL 1.27 um MIN                                                                                                                                                                                                                                                                                                                                                                                                                                                                                                                                                                                                                                                                                                                                                                                                                                                                                                                                                                                                                                                                                                                                        | 2              |
| 4                 | BERGSTAK<br>CUSTOMER Drawing<br>BERGSTAK<br>CUSTOMER Drawing<br>BERGSTAK<br>CUSTOMER Drawing<br>BERGSTAK<br>CUSTOMER Drawing<br>BERGSTAK<br>CUSTOMER Drawing<br>BERGSTAK<br>CUSTOMER Drawing<br>BERGSTAK<br>CUSTOMER Drawing<br>CUSTOMER Drawing<br>B<br>CUSTOMER Drawing<br>CUSTOMER DR |                |