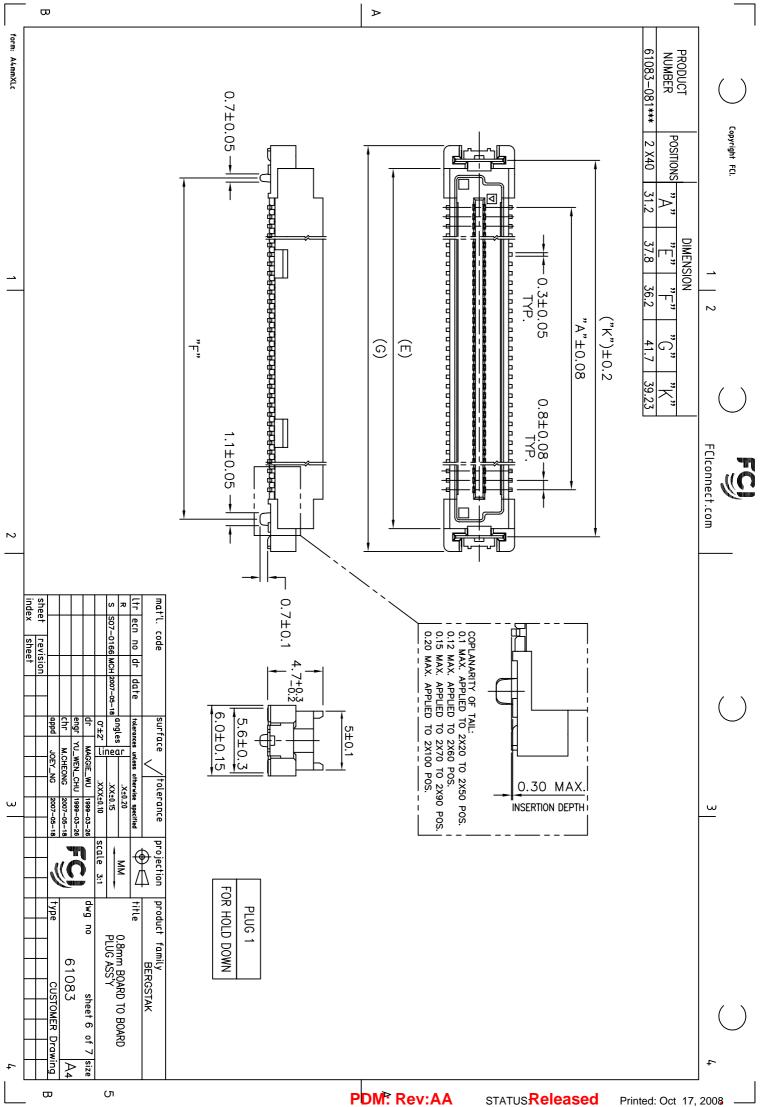

| _ form: A4mmXLc 1 | <ul> <li>61083-□□□□□</li> <li>NUMBER OF</li> <li>POSITIONS</li> <li>06</li> <li>2.X20</li> <li>06</li> <li>2.X50</li> <li>16</li> <li>2.X60</li> <li>16</li> <li>2.X60</li> <li>16</li> <li>2.X60</li> <li>16</li> <li>2.X60</li> <li>16</li> <li>2.X60</li> <li>16</li> <li>2.X80</li> <li>FOR COMBINATION OF MATED HEIGHT,</li> <li>16</li> <li>2.X80</li> <li>FOR COMBINATION OF MATED HEIGHT,</li> <li>14</li> <li>2.X60</li> <li>FOR COMBINATION OF MATED HEIGHT,</li> <li>2. PLATING:</li> <li>2. PLATING:</li> <li>3. SEE GS-12-547 FOR PRODUCT SPECIFICATION.</li> <li>3. SEE GS-12-547 FOR PRODUCT SPECIFICATION.</li> <li>3. SEE GS-12-547 FOR PRODUCT SPECIFICATION.</li> <li>3. SEE GS-14-551 AND GS-14-816 FOR PACKAGING SPECIFICATION.</li> <li>5. PACKING OPTION 2: NOT ALL SIZES XANLABLE; CHECK WITH FACTORY'</li> <li>(6) ONLY PLUG 1: 80 POSITIONS AVAILABLE.<br/>PLUG 4: 120 POSITIONS AVAILABLE.</li> <li>(7) THIS PRODUCT MEETS EUROPEAN UNION DIRECTIVES AND OTHER COUNTRY<br/>REGULTATIONS AS ESCRIBED IN CS-22-000 VAPOR PHASE REFLOW OVEN.</li> <li>8. THE HOUSING WILL WITHSTAND EXPOSSIVE TO 260°C PEAK TEMPERATURE F<br/>SECONDS IN A CONVETTION, INFRA-RED GN VAPOR PHASE REFLOW OVEN.</li> <li>(9) PLATING OPTION 'A' IS LEADFREE ALTERNATIVE FOR OPTION 'O, AND OPT<br/>S LEADFREE ALTERNATIVE FOR OPTION 'I'.</li> <li>10. A △ SYMBOL WILL BE NEXT TO ANY DIMENSION, NOTE OR VIEW WHICH H<br/>WODIFIED WITH THE CURRENT DRAMING REVISION.</li> </ul>                                                                                                                                                                                                                                                                                                                                                                                                                                                                                                                                                                                                                                                                                                                                                                                                                                                                                    | Copyright FCI. |
|-------------------|--------------------------------------------------------------------------------------------------------------------------------------------------------------------------------------------------------------------------------------------------------------------------------------------------------------------------------------------------------------------------------------------------------------------------------------------------------------------------------------------------------------------------------------------------------------------------------------------------------------------------------------------------------------------------------------------------------------------------------------------------------------------------------------------------------------------------------------------------------------------------------------------------------------------------------------------------------------------------------------------------------------------------------------------------------------------------------------------------------------------------------------------------------------------------------------------------------------------------------------------------------------------------------------------------------------------------------------------------------------------------------------------------------------------------------------------------------------------------------------------------------------------------------------------------------------------------------------------------------------------------------------------------------------------------------------------------------------------------------------------------------------------------------------------------------------------------------------------------------------------------------------------------------------------------------------------------------------------------------------------------------------------------------------------------------------------------------------------------------------------------------------------------------------------------------------------------------------------------------------------------------------------------------------------------------------------------------------------------------------------------|----------------|
| 2                 | IGHT, SEE DWG.NO.<br>IGHT, SEE DWG.NO.<br>URE FOR 10<br>OPTION '6'<br>IGHT AS BEEN                                                                                                                                                                                                                                                                                                                                                                                                                                                                                                                                                                                                                                                                                                                                                                                                                                                                                                                                                                                                                                                                                                                                                                                                                                                                                                                                                                                                                                                                                                                                                                                                                                                                                                                                                                                                                                                                                                                                                                                                                                                                                                                                                                                                                                                                                       | )<br>FC        |
| 3                 | PACKAGING       0     TUBE WITHOUT CAP       9     TUBE WITHOUT CAP       9     TUBE WITH CAP       9     TUBE WITH CAP       1     TRAY WITH CAP       1     PLATING ON CONTACT AREA       0     YES       1     PLATING ON CONTACT AREA       0     NICKEL UNDERPLATE OVERALL 1.27 um MIN       1     WITH GOLD 0.2 um MIN. / TIN LEAD SOLDER       1     NICKEL UNDERPLATE OVERALL 1.27 um MIN       1     NICKEL UNDERPLATE OVERALL 1.27 um MIN       4     NICKEL UNDERPLATE OVERALL 1.27 um MIN       4     NICKEL UNDERPLATE OVERALL 1.27 um MIN       1     NICKEL UNDERPLATE OVERALL 1.27 um MIN       1     NICKEL UNDERPLATE OVERALL 1.27 um MIN       1     NICKEL UNDERPLATE OVERALL 1.27 um MIN       4     NICKEL UNDERPLATE OVERALL 1.27 um MIN       1     NICKEL UNDERPLATE OVERALL 1.27 um MIN                                                                                                                                                                                                                                                                                                                                                                                                                                                                                                                                                                                                                                                                                                                                                                                                                                                                                                                                                                                                                                                                                                                                        | 2              |
| 4                 | BERGSTAK<br>CUSTOMER Drawing<br>BERGSTAK<br>CUSTOMER Drawing<br>BERGSTAK<br>CUSTOMER Drawing<br>BERGSTAK<br>CUSTOMER Drawing<br>BERGSTAK<br>CUSTOMER Drawing<br>BERGSTAK<br>CUSTOMER Drawing<br>BERGSTAK<br>CUSTOMER Drawing<br>CUSTOMER Drawing<br>B<br>CUSTOMER Drawing<br>CUSTOMER DR |                |